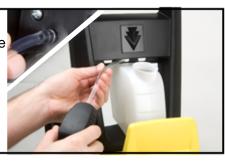

Insert detergent tank in from the side and snap into place

Attach detergent tube on back side of handle, pull through handle, and attach filter. You're ready to add detergent!